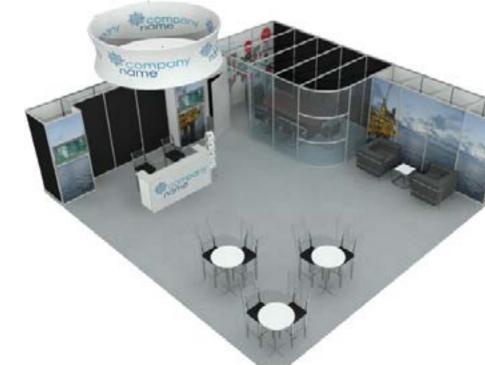

### 10x20 Indoor Hardwall Exhibition Package

A ready-made hardwall shell scheme stand so you can turn up with your products, services and brochures. Additional features and customization can also be done through our official contractor, **Goodkey Show Services**.

### Provided with this package:

- Floor Space
- Standard Grey booth carpet
- Hardwall shell scheme
- Counter (If you are wanting personal branding on the counter, see page 24 of the kit)
- Four (4) stools
- Two (2) Name boards (Black text on white background)
- Daily janitorial
- Two (2) 1500-watt electrical outlet
- Basic onsite materials handling to booth (up to 5000 lbs. per crate, except for specialty work)
- Crate storage during the show
- 24-hour roaming security
- Unlimited client invitations to attend the exhibiton

### Please contact your DMG sales agent if you are interested in renting this booth.

Head Office | 5506 - 48 St NW | Edmonton, AB | T6B 221 Vancouver Office | Unit 10, 3751 North Fraser Way | Burnaby, BC | V5J 5G4 Red Deer Warehouse Tel: 1.780.426.2211 | Fax: 1.780.426.5734 | goodkey.com