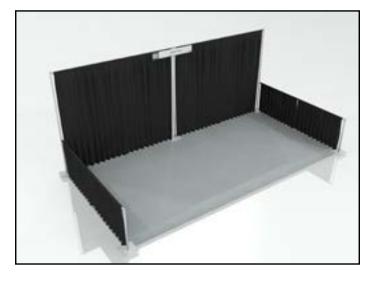

🔰 💽 in Follow us!

Example of a 10' x 10' booth space

Example of a 10' x 20' booth space

| Provided with your standard exhibit space includes:                                 |
|-------------------------------------------------------------------------------------|
| • 8'h backwall drape - Black                                                        |
| • 3'h sidewall drape - Black                                                        |
| • (x1) 44" [w] x 7" [h] Company Sign                                                |
| (GES style format, name will be as per latest exhibitor list 21 days prior to show) |
| • Grey Carpet (any other color is at the cost of the exhibitor, order form page 14) |
| • (x1) 1500 Watt electrical outlet                                                  |
| • Basic Material Handling (Up to 5,000 lbs per crate, except for specialty work)    |
| Crate storage                                                                       |
| 24 hour security                                                                    |
| <ul> <li>Unlimited client invitations to attend the exhibition</li> </ul>           |