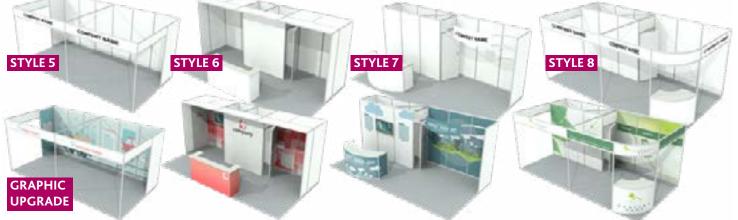

|
| BLACK HARDW                                     | ALL     |               | BLACK         |                   |                                      | per panel                              |
|                                                 |         |               |               |                   |                                      |                                        |



Head Office | 5506 - 48 St NW | Edmonton, AB | T6B 2Z1 Vancouver Office | Unit 10, 3751 North Fraser Way | Burnaby, BC | V5J 5G4 Red Deer Warehouse Tel: 1.780.426.2211 | Fax: 1.780.426.5734 | goodkey.com

F 💟 🔯 in Follow us!

### PAGE **OCTANORM BOOTHS 10 X 20 OF 43**

Booth Number

Global Energy Show Canada 2025

Name of Company

Show Date June 10-12, 2025

Show Name

Deadline Date May 21, 2025



|                                                    |          |               |                  |                   | 1000                                 |                       |           |
|----------------------------------------------------|----------|---------------|------------------|-------------------|--------------------------------------|-----------------------|-----------|
| DESCRIPTION                                        | QTY      | EARLY<br>BIRD | REGULAR<br>PRICE | TOTAL             | PANEL & HARDWARE                     | DISCLAIME             | R         |
| Style 5 - 10' x 20'                                |          | \$2388.00     | \$3224.00        |                   |                                      |                       |           |
| <b>2 Header