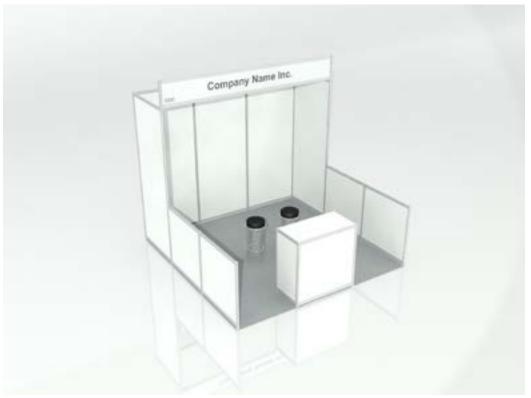

### 10x10 Indoor Hardwall Exhibition Package

A ready-made hardwall shell scheme stand so you can turn up with your products, services and brochures. Additional features and customization can also be done through our official contractor, **Goodkey Show Services**.

### Provided with this package:

- Floor Space
- Standard Grey booth carpet
- Hardwall shell scheme
- Counter (If you are wanting personal branding on the counter, see page 24 of the kit)
- Two (2) stools
- One (1) Name board (Black text on white background)
- Daily janitorial
- One (1) 1500-watt electrical outlet
- Basic onsite materials handling to booth (up to 5000 lbs. per crate, except for specialty work)
- Crate storage during the show
- 24-hour roaming security
- Unlimited client invitations to attend the exhibiton