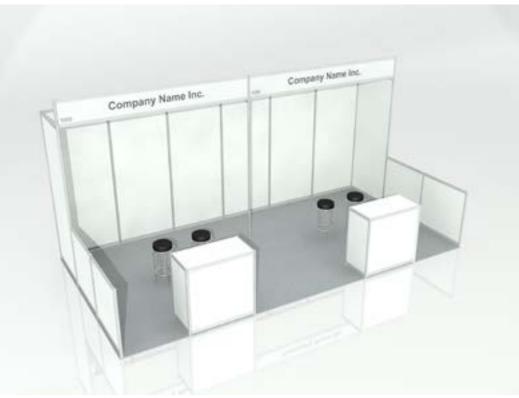

### 10x20 Indoor Hardwall Exhibition Package

A ready-made hardwall shell scheme stand so you can turn up with your products, services and brochures. Additional features and customization can also be done through our official contractor, **Goodkey Show Services**.

### Provided with this package:

- Floor Space
- Standard Grey booth carpet
- Hardwall shell scheme
- Counter (If you are wanting personal branding on the counter, see page 24 of the kit)
- Four (4) stools
- Two (2) Name boards (Black text on white background)
- Daily janitorial
- Two (2) 1500-watt electrical outlet
- Basic onsite materials handling to booth (up to 5000 lbs. per crate, except for specialty work)
- Crate storage during the show
- 24-hour roaming security
- Unlimited client invitations to attend the exhibiton