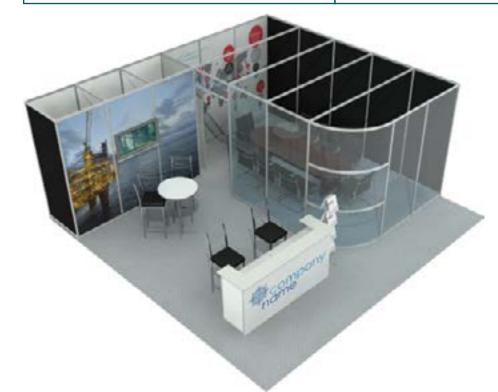

### 10x10 Indoor Hardwall Exhibition Package

A ready-made hardwall shell scheme stand so you can turn up with your products, services and brochures. Additional features and customization can also be done through our official contractor, **Goodkey Show Services**.

### Provided with this package:

- Floor Space
- Standard Grey booth carpet
- Hardwall shell scheme
- Counter (If you are wanting personal branding on the counter, see page 24 of the kit)
- Two (2) stools
- One (1) Name board (Black text on white background)
- Daily janitorial
- One (1) 1500-watt electrical outlet
- Basic onsite materials handling to booth (up to 5000 lbs. per crate, except for specialty work)
- Crate storage during the show
- 24-hour roaming security
- Unlimited client invitations to attend the exhibiton

### Please contact your DMG sales agent if you are interested in renting this booth.

Head Office | 5506 - 48 St NW | Edmonton, AB | T68 221 Vancouver Office | Unit 10, 3751 North Fraser Way | Burnaby, BC | V5J 5G4 Red Deer Warehouse Tel: 1.780.426.2211 | Fax: 1.780.426.5734 | goodkey.com