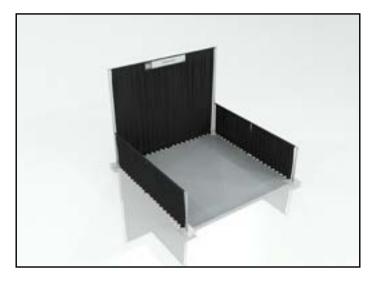

🔰 💽 in Follow us!

Example of a 10' x 10' booth space

Example of a 10' x 20' booth space

| Provided with your standard exhibit space includes:                                 |
|-------------------------------------------------------------------------------------|
| • 8'h backwall drape - Black                                                        |
| • 3'h sidewall drape - Black                                                        |
| • (x1) 44" [w] x 7" [h] Company Sign                                                |
| (GES style format, name will be as per latest exhibitor list 21 days prior to show) |
| • Grey Carpet (any other color is at the cost of the exhibitor, order form page 14) |
| • (x1) 1500 Watt electrical outlet                                                  |
| • Basic Material Handling (Up to 5,000 lbs per crate, except for specialty work)    |
| Crate storage                                                                       |
| 24 hour security                                                                    |
| <ul> <li>Unlimited client invitations to attend the exhibition</li> </ul>           |