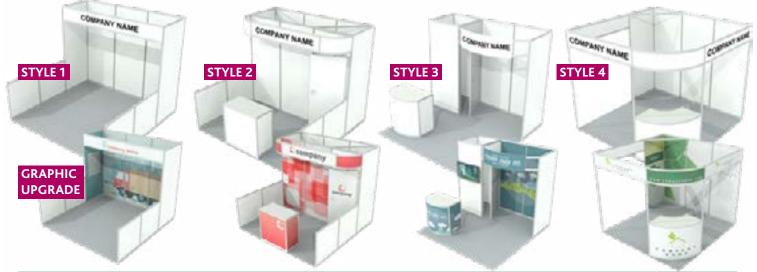

h Slot<br>in Top<br>20"[d]x20"[w]x40"[h]                         | \$141.00                                                   | \$191.00                          |            |                                                                                                       |             |         |                     |                     |          |



Head Office | 5506 - 48 St NW | Edmonton, AB | T6B 2Z1 Vancouver Office | Unit 10, 3751 North Fraser Way | Burnaby, BC | V5J 5G4 Red Deer Warehouse Tel: 1.780.426.2211 | Fax: 1.780.426.5734 | goodkey.com

F 💟 🔯 in Follow us!

Decorating Graphic Design Logistics Customer Service

# OCTANORM BOOTHS 10 X 10

Booth Number

Global Energy Show Canada 2025

Name of Company

Show Date June 10-12, 2025

Show Name

Deadline Date May 21, 2025



| DESCRIPTION                                     | QTY     | EARLY<br>BIRD | REGULAR       | TOTAL             | PANEL & HARDWARE                     | DISCLAIMER                             |
|-------------------------------------------------|---------|---------------|---------------|-------------------|--------------------------------------|----------------------------------------|
| <b>Style 1</b> - 10' x 10'                      |         | \$1172.00     | \$1583.00     |                   |                                      |                                        |
| 1 Header Sign (2942mm [w]x 302mm[h])            |         |               |               |                   | If you ruin a panel or some          | e hardware, you will be                |
| With Graphic Upgrade